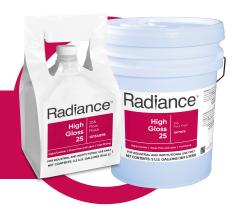

# Radiance

# **High Gloss 25**

25% Floor Finish

## **PACKAGING**

| ITEM #   | SIZE       |
|----------|------------|
| 10154898 | 2/2.5 gal. |
| 10079818 |            |