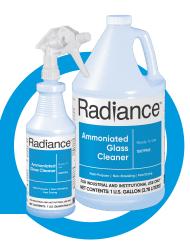

# **Radjance**<sup>™</sup>

# Ammoniated Glass Cleaner Ready-To-Use

## PACKAGING

| ITEM #   | SIZE     |
|----------|----------|
| 10079764 | 12/1 qt. |
| 10079765 | 4/1 gal. |