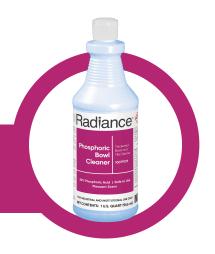

# Radiance

## **Phosphoric Bowl Cleaner**

Thickened Bowl and Tile Cleaner

### **SPECIFICATIONS**

| Color     | Pink   |
|-----------|--------|
| Fragrance | Cherry |
| pH Range  | <1.0   |
| Dilution  | RTU    |
| Density   | 9.42   |

#### **PACKAGING**

| ITEM #SI     | ZΕ  |
|--------------|-----|
| 1007972912/1 | qt. |